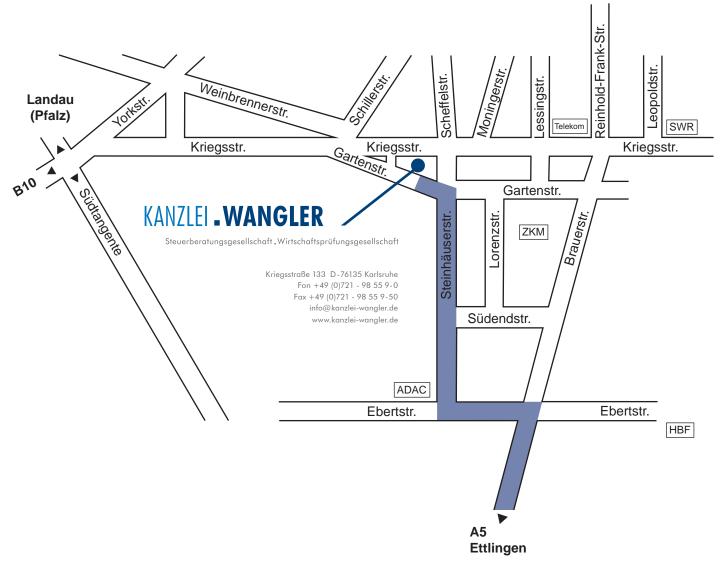

### From the north:

Take the A5 autobahn (highway) and exit at Karlsruhe-Mitte toward Landau. You will automatically get onto the "south expressway" (watch out for radar! Speed limit 80!). Leave at junction 4 Europahalle and follow the ZKM sign. This will take you onto a wide access road toward Karlsruhe on the outskirts of the city. Keep to the very left moving into the left-turn lane toward ADAC/Europahalle and turn left at this first major intersection. At the next opportunity (just before the ADAC) turn right into Steinhäuserstraße. Follow Steinhäuserstraße until you get to the next set of lights. Turn left here and follow Gartenstraße for approx. 100m. Our client parking lot is found three houses before the OMV gas station on the right hand side, identified by our firm sign on the fence. Gartenstraße is the "back" of our Kriegsstraße 133 postal address.

## From the south:

Take the A5 autobahn (highway) and exit at KA-Süd toward Karlsruhe. This road will take you to the outskirts of Karlsruhe. At the first major intersection directly on the outskirts keep to the very left moving into the left-turn lane toward ADAC/Europahalle. At the next opportunity (just before the ADAC) turn right into Steinhäuserstraße. Follow Steinhäuserstraße until you get to the next set of lights. Turn left here and follow Gartenstraße for approx. 100m. Our client parking lot is found three houses before the OMV gas station on the right hand side, identified by our firm sign on the fence. Gartenstraße is the "back" of our Kriegsstraße 133 postal address.

### From the west:

Leave the A65 autobahn at exit As Wörther Kreuz (3) toward Stuttgart, Karlsruhe, Basel and take Bundesstraße (interstate) B10. Follow Kriegsstraße until you get to Weinbrennerplatz. Change to the right-turn lane toward ZKM onto Gartenstraße. Our client parking lot is found three houses before the OMV gas station on the left hand side, identified by our firm sign on the fence. Gartenstraße is the "back" of our Kriegsstraße 133 postal address.